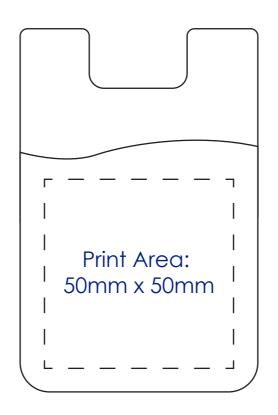

#### **Product Colour**

85mm x 55mm Silicone Card Holders Branding Method: Pad Printed

## Logo Size